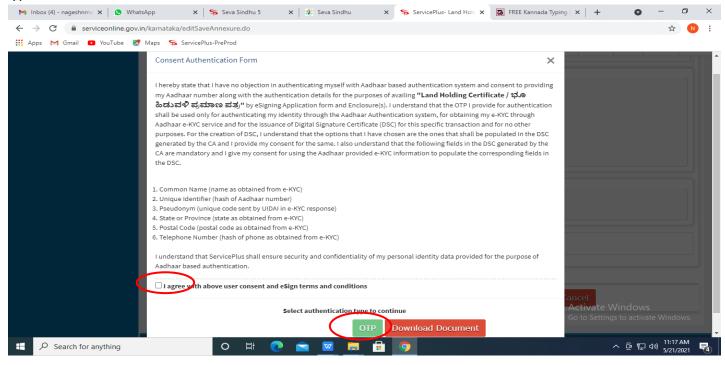

Step 2: Click on <u>Karnataka State Department of Agriculture (KSDA)</u> and select <u>Renewal of license to manufacture</u> <u>insecticides</u>. Alternatively, you can search for Application Renewal of license to manufacture insecticides in <u>search</u> <u>option</u>