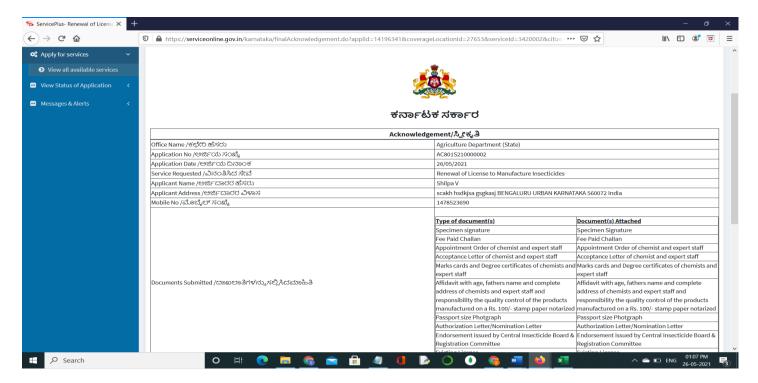

| View Document Informatio                                                  | 1                                                       |
|                                                                                         | Submit ancel Not Received OTP? Resend OT                                  | Activate Windows<br>Go to Settings to activate Windows. |
| Search for anything                                                                     | o # 💽 🖻 💆 🗖 🛱 🧕 🥖 🥒                                                       | ^                                                       |

**Step 14:** After **Submit**, Acknowledgement will be generated. Acknowledgement consists of applicant details, application details.



## Step 15 :To download the certificate, go to the sevasindhu.karnataka.gov.in and click on <u>Registered Users</u> Login Here



**Step 16** :Click on **View Status of Application** --> **Track application status**. Enter Application Reference Number (you can refer to Acknowledgment/SMS to get Application Reference Number) and click on **Get Data** 



| M Inbox - nageshnmedcs@gma 🗙 🛛 🛣                                                   | ] FREE Kannada Typing   Englis 🗙 l 🌋 Seva Sindhu 🛛 🗙 😒 WhatsApp 🛛 🛪 ServicePlus-Prod | × + • - • ×                        |
|------------------------------------------------------------------------------------|--------------------------------------------------------------------------------------|------------------------------------|
| $\leftrightarrow$